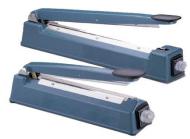

## IMPULSE HEAT SEALER

For all types of plastic bags, in all thickness up to 0.3mm (.12")

## All Parts and Accessories are available

- •Ready to use without pre-heating
- Easy to operate
- •No hot surfaces when not sealing
- Air and water proof band sealing
- •Indicator of end of cycle
- •Sealing and cutting (if desired) in a single operation

CF MODEL FLOOR MODEL

CF MODEL
WITH VERTICAL STAND

CF – 700 MODEL HEAD SEWING MACHINE

CD MODEL
TABLE MODEL

| Model              | Voltage  | Watt | Sealing | Bag        | Dimensions  | Net    |
|--------------------|----------|------|---------|------------|-------------|--------|
|                    |          |      | length  | tchikness  |             | weight |
| Heat Sealer CD-200 | 110-220v | 180W | 20cm    | 0.01-0.2mm | 8x32x14cm   | 2.2kg  |
| Heat Sealer CD-260 | 110-220v | 300W | 26cm    | 0.01-0.2mm | 8x38x16cm   | 3.0kg  |
| Heat Sealer CD-300 | 110-220v | 320W | 30cm    | 0.01-0.2mm | 8.5x45x16cm | 4.6kg  |
| Heat Sealer CD-400 | 110-220v | 400W | 40cm    | 0.01-0.2mm | 8.5x55x16cm | 5.0kg  |
| Heat Sealer CD-500 | 110-220v | 500W | 50cm    | 0.01-0.2mm | 8.5x60x16cm | 6.0kg  |
| Heat Sealer CF-300 | 110-220v | 400W | 30cm    | 0.01-0.3mm | 39x32x87cm  | 19kg   |
| Heat Sealer CF-450 | 110-220v | 600W | 45cm    | 0.01-0.3mm | 53x35x84cm  | 24kg   |
| Heat Sealer CF-600 | 110-220v | 800W | 60cm    | 0.01-0.3mm | 66x35x85cm  | 26kg   |
| Heat Sealer CF-700 | 110-220v | 900W | 70cm    | 0.01-0.3mm | 80x38x85cm  | 28kg   |