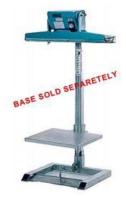

CF MODEL FLOOR MODEL

CF MODEL
WITH VERTICAL STAND

CF – 700 MODEL HEAD SEWING MACHINE

CD MODEL
TABLE MODEL

| Model              | Voltage  | Watt | Sealing | Bag        | Dimensions  | Net    |
|--------------------|----------|------|---------|------------|-------------|--------|
|                    |          |      | length  | tchikness  |             | weight |
| Heat Sealer CD-200 | 110-220v | 180W | 20cm    | 0.01-0.2mm | 8x32x14cm   | 2.2kg  |
| Heat Sealer CD-260 | 110-220v | 300W | 26cm    | 0.01-0.2mm | 8x38x16cm   | 3.0kg  |
| Heat Sealer CD-300 | 110-220v | 320W | 30cm    | 0.01-0.2mm | 8.5x45x16cm | 4.6kg  |
| Heat Sealer CD-400 | 110-220v | 400W | 40cm    | 0.01-0.2mm | 8.5x55x16cm | 5.0kg  |
| Heat Sealer CD-500 | 110-220v | 500W | 50cm    | 0.01-0.2mm | 8.5x60x16cm | 6.0kg  |
| Heat Sealer CF-300 | 110-220v | 400W | 30cm    | 0.01-0.3mm | 39x32x87cm  | 19kg   |
| Heat Sealer CF-450 | 110-220v | 600W | 45cm    | 0.01-0.3mm | 53x35x84cm  | 24kg   |
| Heat Sealer CF-600 | 110-220v | 800W | 60cm    | 0.01-0.3mm | 66x35x85cm  | 26kg   |
| Heat Sealer CF-700 | 110-220v | 900W | 70cm    | 0.01-0.3mm | 80x38x85cm  | 28kg   |