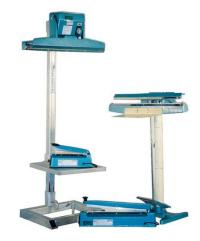

CF MODEL FLOOR MODEL

CF MODEL
WITH VERTICAL STAND

CF – 700 MODEL HEAD SEWING MACHINE

CD MODEL
TABLE MODEL

| Model              | Voltage  | Watt | Sealing | Bag        | Dimensions  | Net    |
|--------------------|----------|------|---------|------------|-------------|--------|
|                    |          |      | length  | tchikness  |             | weight |
| Heat Sealer CD-200 | 110-220v | 180W | 20cm    | 0.01-0.2mm | 8x32x14cm   | 2.2kg  |
| Heat Sealer CD-260 | 110-220v | 300W | 26cm    | 0.01-0.2mm | 8x38x16cm   | 3.0kg  |
| Heat Sealer CD-300 | 110-220v | 320W | 30cm    | 0.01-0.2mm | 8.5x45x16cm | 4.6kg  |
| Heat Sealer CD-400 | 110-220v | 400W | 40cm    | 0.01-0.2mm | 8.5x55x16cm | 5.0kg  |
| Heat Sealer CD-500 | 110-220v | 500W | 50cm    | 0.01-0.2mm | 8.5x60x16cm | 6.0kg  |
| Heat Sealer CF-300 | 110-220v | 400W | 30cm    | 0.01-0.3mm | 39x32x87cm  | 19kg   |
| Heat Sealer CF-450 | 110-220v | 600W | 45cm    | 0.01-0.3mm | 53x35x84cm  | 24kg   |
| Heat Sealer CF-600 | 110-220v | 800W | 60cm    | 0.01-0.3mm | 66x35x85cm  | 26kg   |
| Heat Sealer CF-700 | 110-220v | 900W | 70cm    | 0.01-0.3mm | 80x38x85cm  | 28kg   |