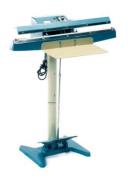

CF MODEL FLOOR MODEL

CF MODEL
WITH VERTICAL STAND

CF – 700 MODEL HEAD SEWING MACHINE

CD MODEL
TABLE MODEL

| Model              | Voltage  | Watt | Sealing | Bag        | Dimensions  | Net    |
|--------------------|----------|------|---------|------------|-------------|--------|
|                    |          |      | length  | tchikness  |             | weight |
| Heat Sealer CD-200 | 110-220v | 180W | 20cm    | 0.01-0.2mm | 8x32x14cm   | 2.2kg  |
| Heat Sealer CD-260 | 110-220v | 300W | 26cm    | 0.01-0.2mm | 8x38x16cm   | 3.0kg  |
| Heat Sealer CD-300 | 110-220v | 320W | 30cm    | 0.01-0.2mm | 8.5x45x16cm | 4.6kg  |
| Heat Sealer CD-400 | 110-220v | 400W | 40cm    | 0.01-0.2mm | 8.5x55x16cm | 5.0kg  |
| Heat Sealer CD-500 | 110-220v | 500W | 50cm    | 0.01-0.2mm | 8.5x60x16cm | 6.0kg  |
| Heat Sealer CF-300 | 110-220v | 400W | 30cm    | 0.01-0.3mm | 39x32x87cm  | 19kg   |
| Heat Sealer CF-450 | 110-220v | 600W | 45cm    | 0.01-0.3mm | 53x35x84cm  | 24kg   |
| Heat Sealer CF-600 | 110-220v | 800W | 60cm    | 0.01-0.3mm | 66x35x85cm  | 26kg   |
| Heat Sealer CF-700 | 110-220v | 900W | 70cm    | 0.01-0.3mm | 80x38x85cm  | 28kg   |