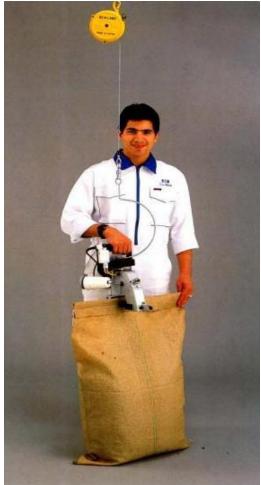

### **Optional usage**

NP-7A can be used suspended on the spring balancer with a hanger Thread, spring balancer, replacement parts and other accessories are available on request

Fast and efficient remote service

UTILISATION SUGGÉRÉE

NP-7A being used suspended on a

SPRING BALANCER with a HANGER.

For more information on this product, or to discover other products of **American Newlong**, please visit <a href="www.american-newlong.com">www.american-newlong.com</a>