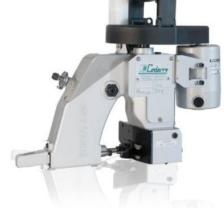

# **NEWLONG NP-7A:** Economical NP-7A Series Portable Bag

closers with Steel Cam - Designed for continuous use.

Recognized as the best in the world!

#### Features:

- Improved looper and simple mechanism
- Steel cam Long life (No plastic cam)
- Automatic thread cutting
- Minimum maintenance
- For kraft paper, cotton, hessian, jute, pp/pe woven cloth and other bag materials
- Presser foot lifter, shoulder belt, and thread cone cover available at extra cost

#### **Technical Spécifications:**

• Speed: 5-8 sec. / bag

• Stitch range 8.5 mm (3.5 per inch) fixed

• Needle: NP-25

Weight: 6 kg (13 lbs) with threadDrive Motor: 90 W, 50/60Hz, 1-ph.

- Power supply 12V, 24V, 110V, 220V or 240V (Please specify one when ordering)
- Sewing machine with two threads