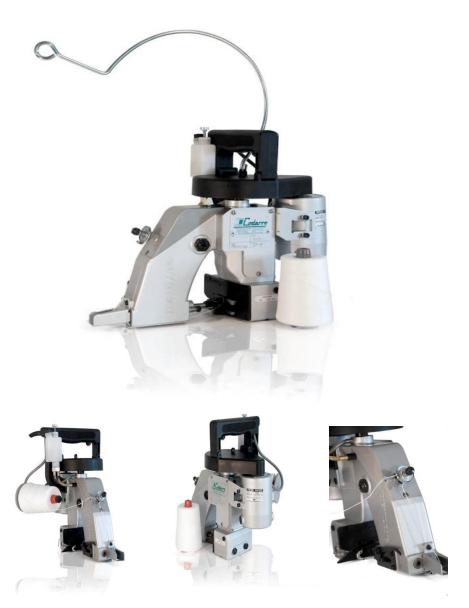

# **NEWLONG NP-7A:** Economical NP-7A Series Portable Bag

closers with Steel Cam - Designed for continuous use.

Recognized as the best in the world!

#### Features:

- Improved looper and simple mechanism
- Steel cam Long life (No plastic cam)
- Automatic thread cutting
- Minimum maintenance
- For kraft paper, cotton, hessian, jute, pp/pe woven cloth and other bag materials
- Presser foot lifter, shoulder belt, and thread cone cover available at extra cost

#### **Technical Spécifications:**

• Speed: 5-8 sec. / bag

• Stitch range 8.5 mm (3.5 per inch) fixed

• Needle: NP-25

Weight: 6 kg (13 lbs) with threadDrive Motor: 90 W, 50/60Hz, 1-ph.

- Power supply 12V, 24V, 110V, 220V or 240V (Please specify one when ordering)
- Sewing machine with two threads

### **Optional usage**

NP-7A can be used suspended on the spring balancer with a hanger Thread, spring balancer, replacement parts and other accessories are available on request

Fast and efficient remote service

UTILISATION SUGGÉRÉE

NP-7A being used suspended on a

SPRING BALANCER with a HANGER.

For more information on this product, or to discover other products of **American Newlong**, please visit <a href="www.american-newlong.com">www.american-newlong.com</a>