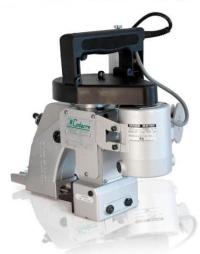

# **NEWLONG NP-7A:** Economical NP-7A Series Portable Bag

closers with Steel Cam - Designed for continuous use.

Recognized as the best in the world!

#### Features:

- Improved looper and simple mechanism
- Steel cam Long life (No plastic cam)
- Automatic thread cutting
- Minimum maintenance
- For kraft paper, cotton, hessian, jute, pp/pe woven cloth and other bag materials
- Presser foot lifter, shoulder belt, and thread cone cover available at extra cost

#### **Technical Spécifications:**

• Speed: 5-8 sec. / bag

• Stitch range 8.5 mm (3.5 per inch) fixed

• Needle: NP-25

Weight: 6 kg (13 lbs) with threadDrive Motor: 90 W, 50/60Hz, 1-ph.

- Power supply 12V, 24V, 110V, 220V or 240V (Please specify one when ordering)
- Sewing machine with two threads