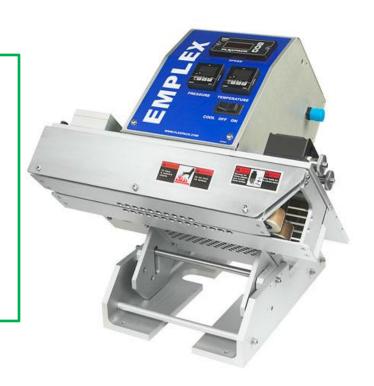

## **Emplex Table Top Sealer MPS 6340**

The MPS 6340 is a bag sealer capable of sealing bags up to 8 ounces in weight. It comes with standard controls such as audio and visual alarms for heat, speed and pressure, reverse feed motor alarm, external J-Type thermocouple jack. This controls will help you to validate your production process.

Designed for 24/7 operation, this sealers are suitable for all production environments.

| Electrical             | 120 volts, 6 amps                                 |
|------------------------|---------------------------------------------------|
| Infeed direction       | Right to left                                     |
| Motor                  | Variable Speed DC drive                           |
| Seal throat depth      | 70 mm / 2.75 "                                    |
| Sealing section        | 125 mm / 5" of heating.<br>125 mm / 5" of cooling |
| Variable speed         | Up to 12.7 m/ 500" per minute                     |
| Sealing width          | 6 mm / 1 / 4 " standard                           |
| Sealer operation       | 0, 45, or 90 degrees.                             |
| Temperature range      | 0-230 degrees Celsius.                            |
|                        | 0-445 degrees Fahrenheit.                         |
| Temperature controller | Digital PID autotune controller.                  |